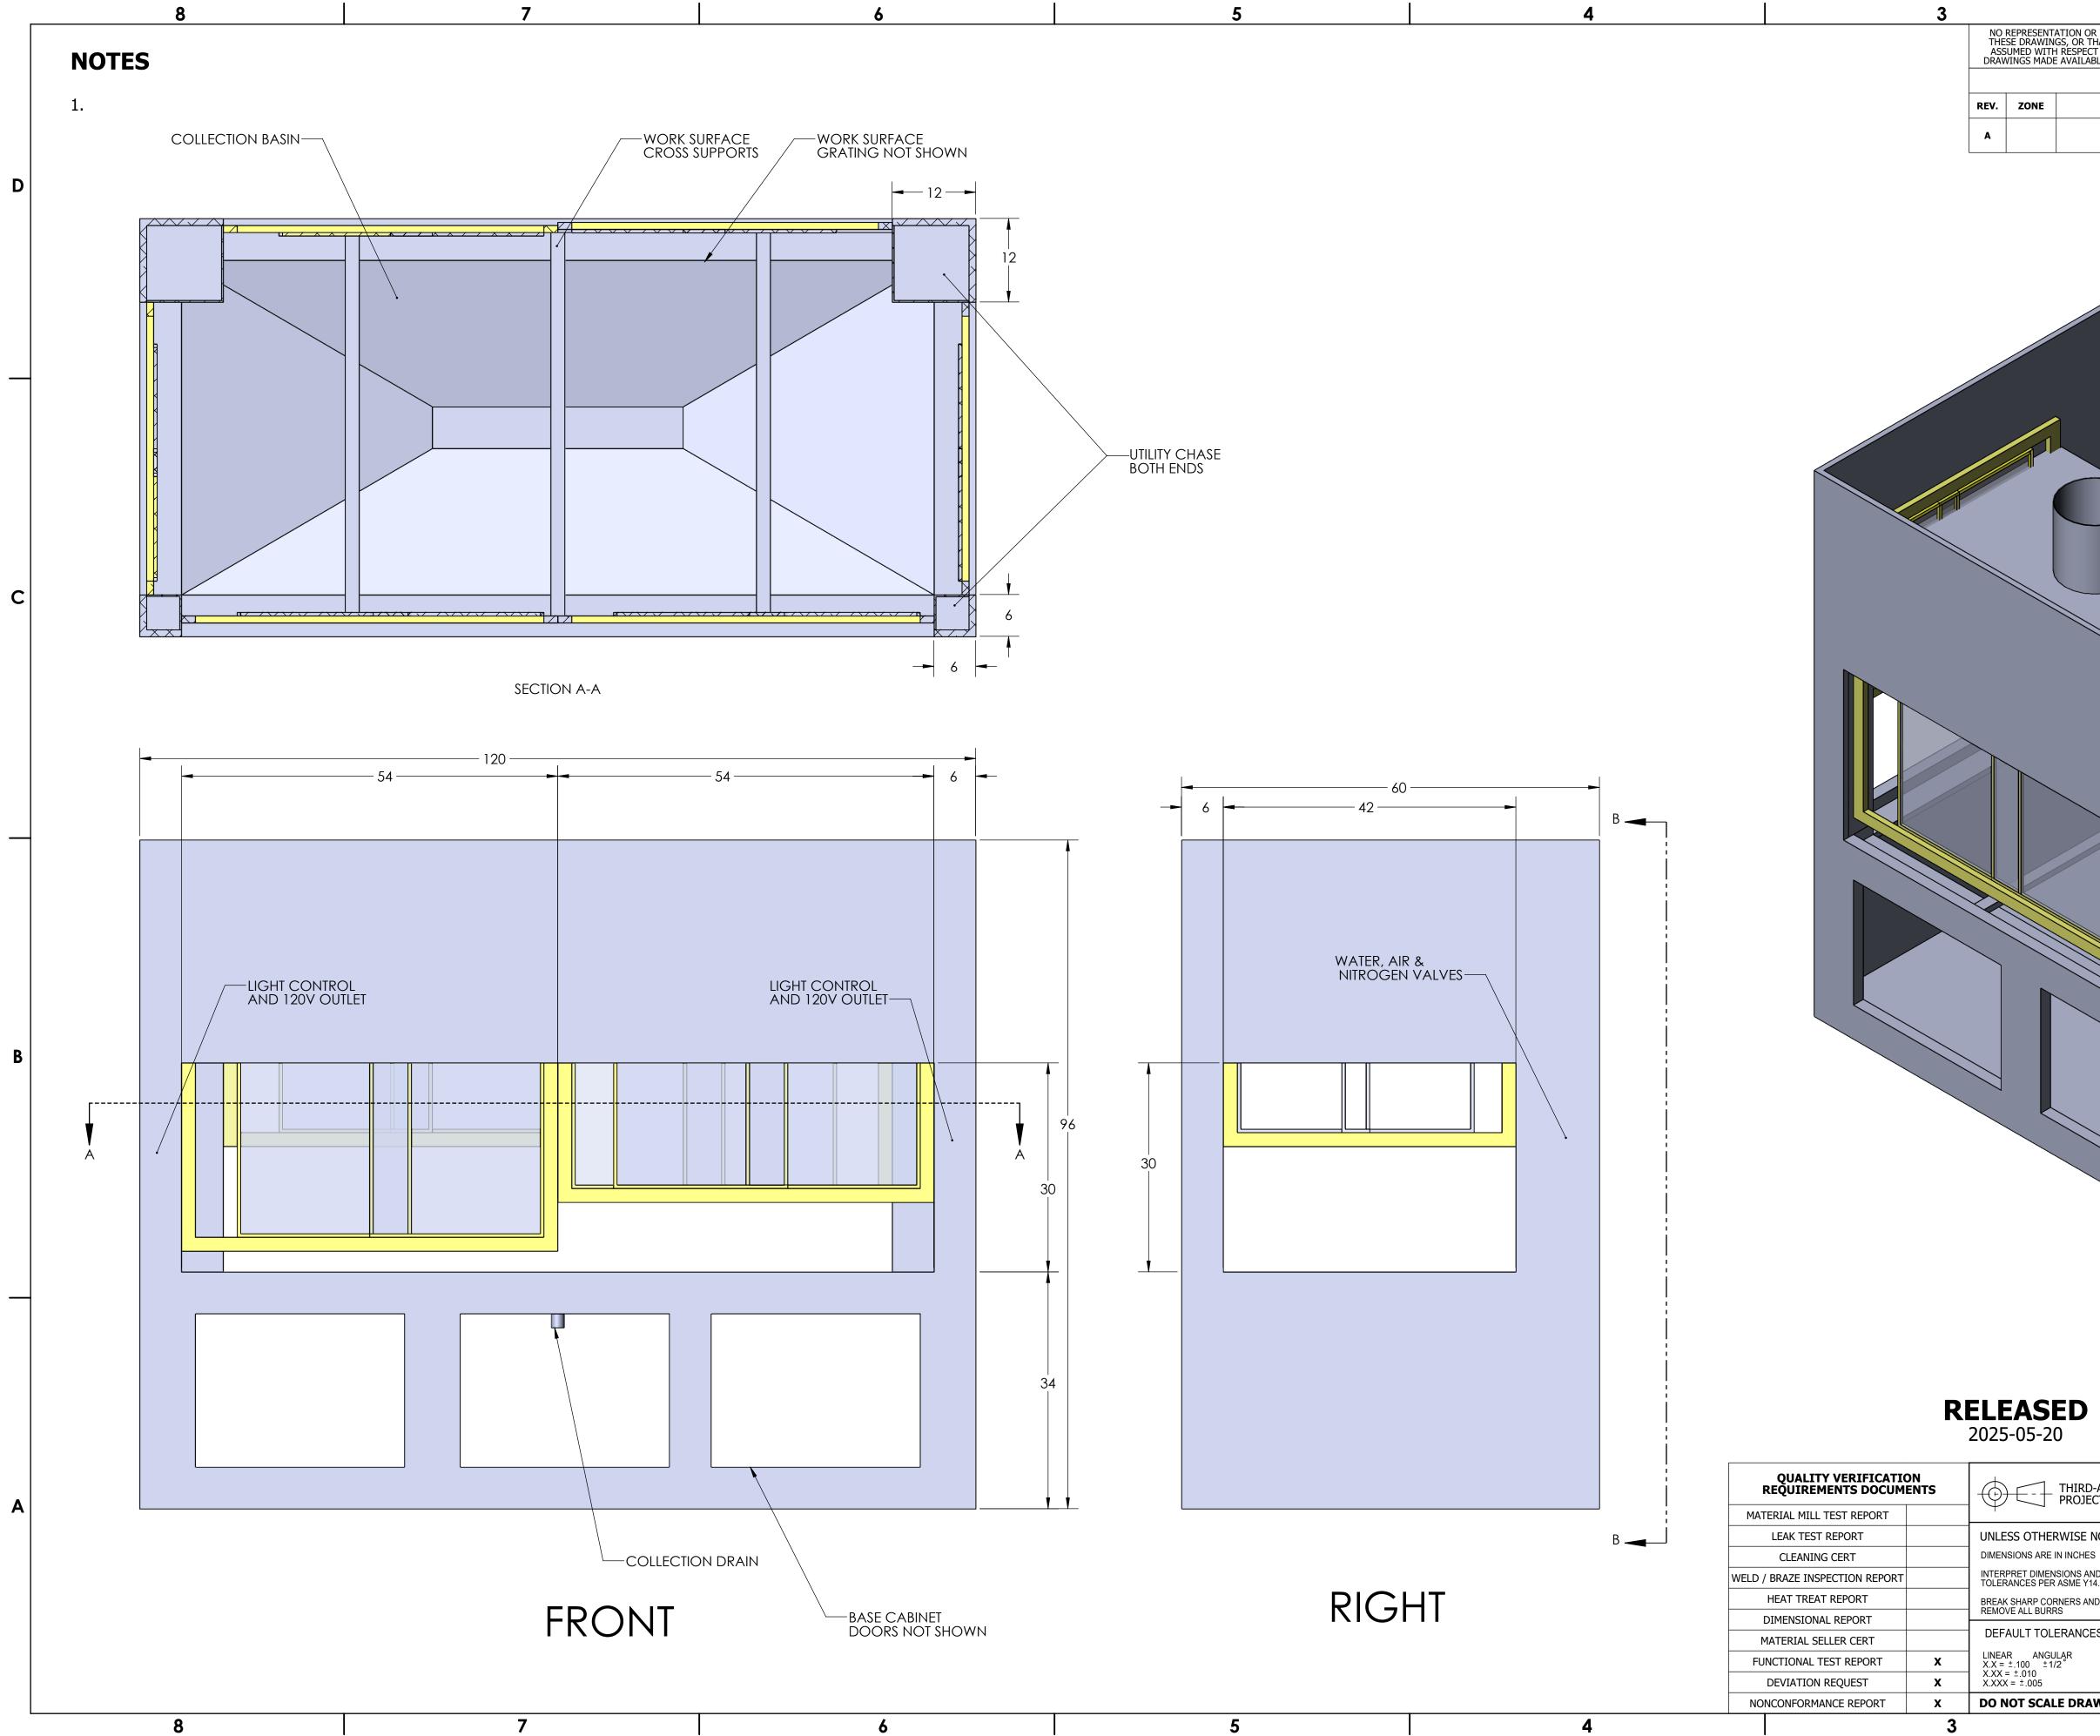

2

D

С

oular wet cleaning ben<mark>o</mark>n

0

MATERIAL: DESCRIPTION:

|                |                                       | APP             | ROVALS  | DATE       | Ne.   | Oak              |           |         | THIS DRAWING IS THE PROPERTY OF<br><b>RIDGE NATIONAL LABORATORY</b><br>TED FOR THE U.S. DEPARTMENT OF ENERGY UNDER<br>DNTRACT DE-AC05-000R22725 OAK RIDGE, TN |                   |        |        |         |
|----------------|---------------------------------------|-----------------|---------|------------|-------|------------------|-----------|---------|---------------------------------------------------------------------------------------------------------------------------------------------------------------|-------------------|--------|--------|---------|
| OJECTION       | DES                                   | DT              | DOWLING | 2/13/2025  | RIDGE | E –              |           |         |                                                                                                                                                               |                   |        |        |         |
| SE NOTED       | DRW                                   | DT              | DOWLING | 2/13/2025  | Ň     | lational Laborat |           | NRICHED |                                                                                                                                                               | ISOTOPI<br>ISOTOP |        |        | ACILITY |
| CHES<br>NS AND | СНК 5/20/2025 <b>SE-02 LAB EQUIPN</b> |                 |         |            |       |                  |           |         | <b>-</b>                                                                                                                                                      |                   |        |        |         |
| 1E Y14.5M      | ENG                                   |                 |         |            | ]     |                  |           |         |                                                                                                                                                               |                   |        |        |         |
| RS AND         | QA                                    |                 |         |            | 1     |                  | _         | RC CH   |                                                                                                                                                               | _                 | _      | -      |         |
| NCES           |                                       |                 |         |            | \     | VENTIL           | LATE      | ED MOD  | OULAR                                                                                                                                                         | WET C             | CLEAN] |        | NCH     |
|                |                                       | L<br>TAL<br>GHT |         | LBS        |       | NEXT ASS         | SY        |         | DWG NO                                                                                                                                                        | -                 |        | 210    | REV     |
|                | THIS DRAWING PRODUCED USING           |                 |         | 1 <b>D</b> |       |                  | SE-02-003 |         |                                                                                                                                                               | <u>210   1</u>    |        |        |         |
| DRAWING        | SolidWorks                            |                 |         | SCALE      | 1:12  |                  |           |         |                                                                                                                                                               |                   | SHEET  | 1 of 2 |         |
|                | -                                     |                 |         | 2          | -     | •                |           |         |                                                                                                                                                               |                   | 1      |        |         |