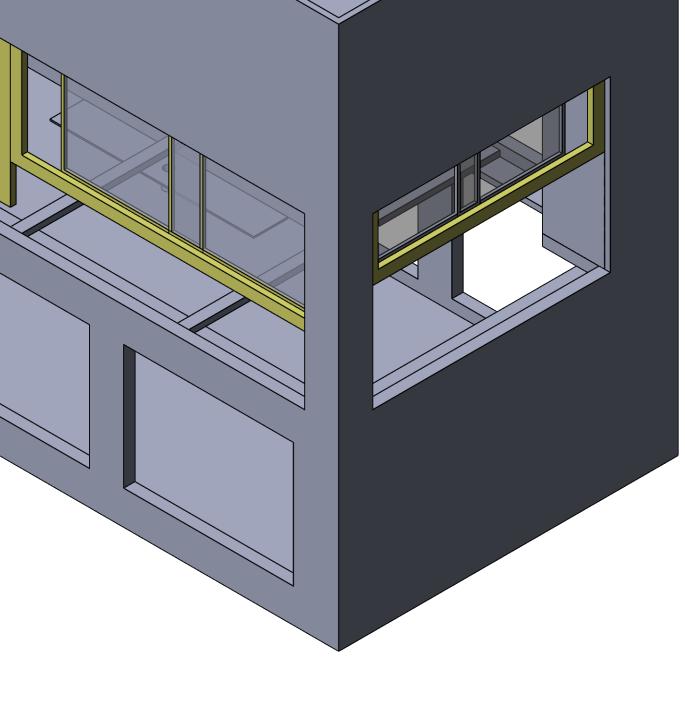

2

D

С

oular wet cleaning ben<mark>o</mark>n

0

MATERIAL: DESCRIPTION:

|                |                                       | APP             | ROVALS  | DATE       | Ne.   | Oak              |           |         | THIS DRAWING IS THE PROPERTY OF<br><b>RIDGE NATIONAL LABORATORY</b><br>TED FOR THE U.S. DEPARTMENT OF ENERGY UNDER<br>DNTRACT DE-AC05-000R22725 OAK RIDGE, TN |                   |        |        |         |
|----------------|---------------------------------------|-----------------|---------|------------|-------|------------------|-----------|---------|---------------------------------------------------------------------------------------------------------------------------------------------------------------|-------------------|--------|--------|---------|
| OJECTION       | DES                                   | DT              | DOWLING | 2/13/2025  | RIDGE | E –              |           |         |                                                                                                                                                               |                   |        |        |         |
| SE NOTED       | DRW                                   | DT              | DOWLING | 2/13/2025  | Ň     | lational Laborat |           | NRICHED |                                                                                                                                                               | ISOTOPI<br>ISOTOP |        |        | ACILITY |
| CHES<br>NS AND | СНК 5/20/2025 <b>SE-02 LAB EQUIPN</b> |                 |         |            |       |                  |           |         | <b>-</b>                                                                                                                                                      |                   |        |        |         |
| 1E Y14.5M      | ENG                                   |                 |         |            | ]     |                  |           |         |                                                                                                                                                               |                   |        |        |         |
| RS AND         | QA                                    |                 |         |            | 1     |                  | _         | RC CH   |                                                                                                                                                               | _                 | _      | -      |         |
| NCES           |                                       |                 |         |            | \     | VENTIL           | LATE      | ED MOD  | OULAR                                                                                                                                                         | WET C             | CLEAN] |        | NCH     |
|                |                                       | L<br>TAL<br>GHT |         | LBS        |       | NEXT ASS         | SY        |         | DWG NO                                                                                                                                                        | -                 |        | 210    | REV     |
|                | THIS DRAWING PRODUCED USING           |                 |         | 1 <b>D</b> |       |                  | SE-02-003 |         |                                                                                                                                                               | <u>210   1</u>    |        |        |         |
| DRAWING        | SolidWorks                            |                 |         | SCALE      | 1:12  |                  |           |         |                                                                                                                                                               |                   | SHEET  | 1 of 2 |         |
|                | -                                     |                 |         | 2          | -     | •                |           |         |                                                                                                                                                               |                   | 1      |        |         |