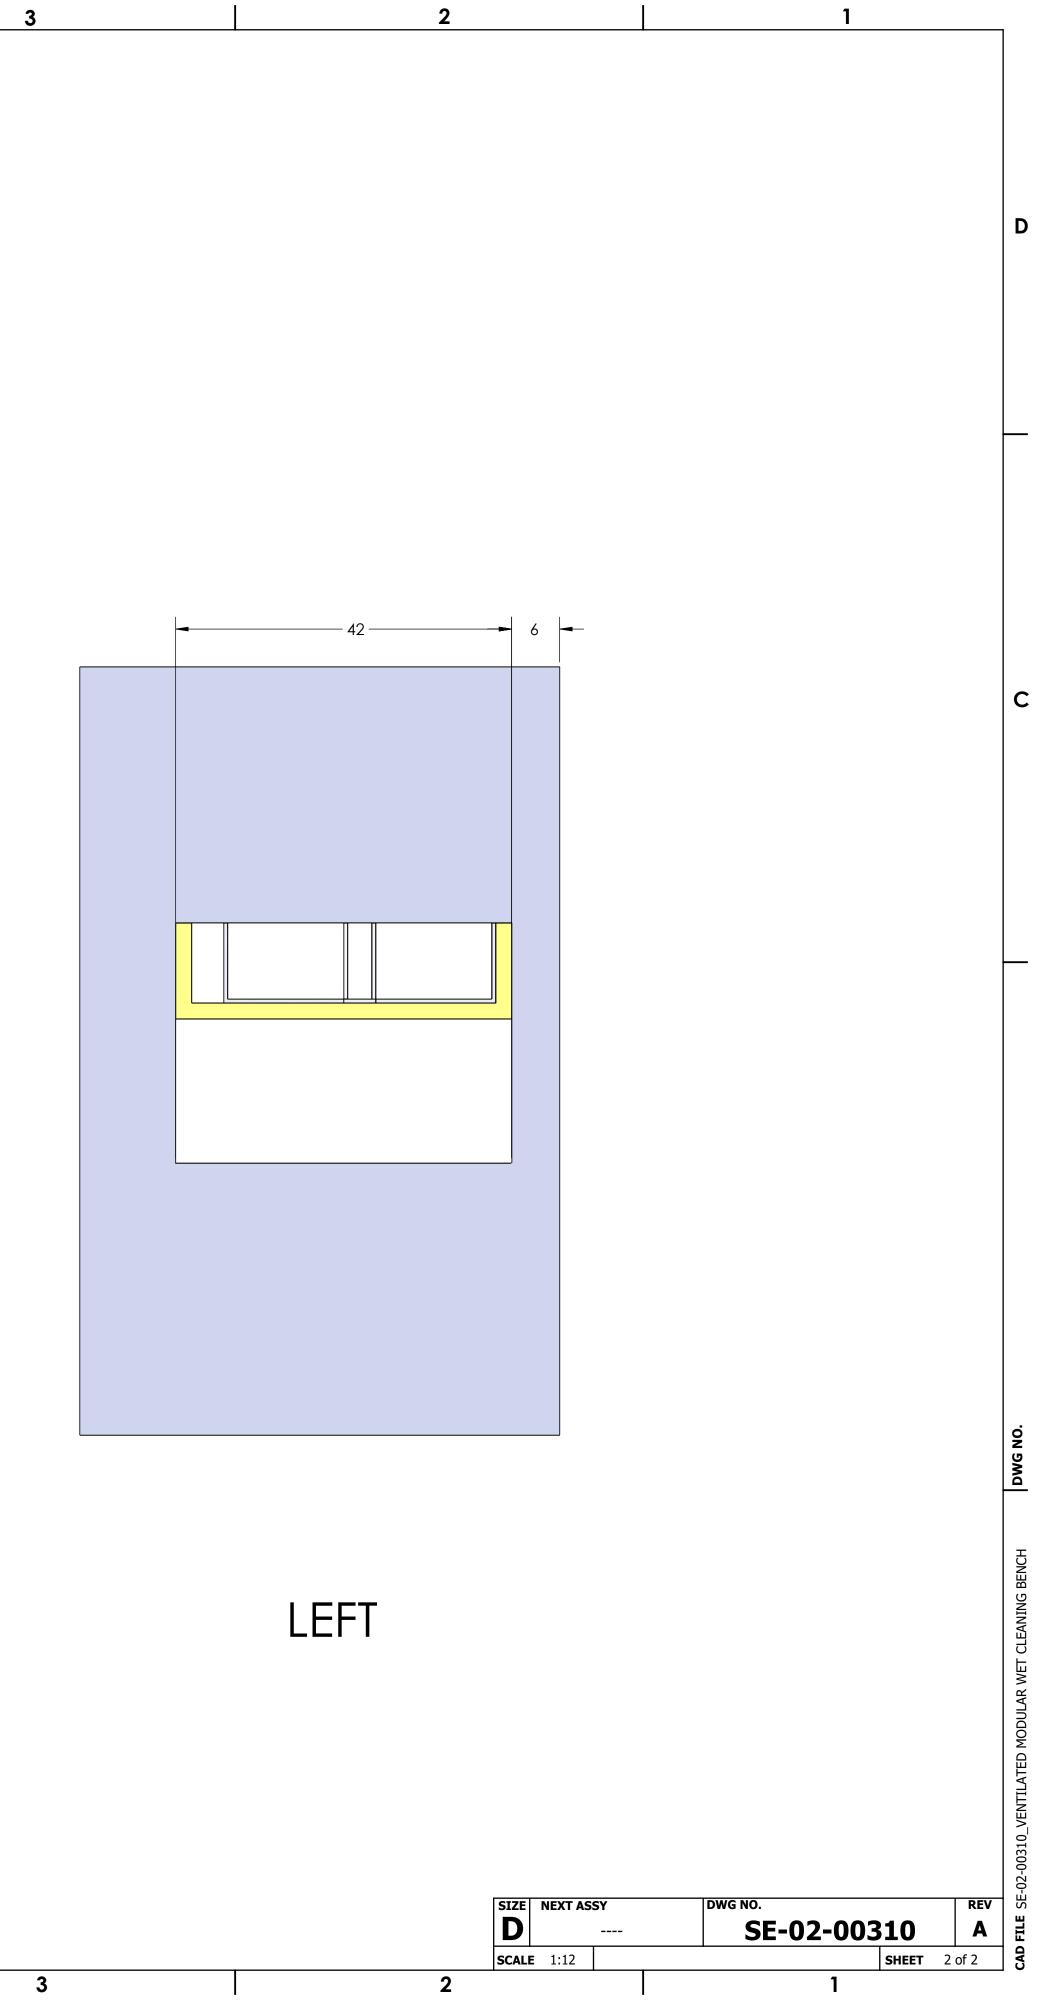

2

D

С

oular wet cleaning ben<mark>o</mark>n

0

MATERIAL: DESCRIPTION:

|                |                                       | APP             | ROVALS  | DATE       | Ne.   | Oak              |           |         | THIS DRAWING IS THE PROPERTY OF<br><b>RIDGE NATIONAL LABORATORY</b><br>TED FOR THE U.S. DEPARTMENT OF ENERGY UNDER<br>DNTRACT DE-AC05-000R22725 OAK RIDGE, TN |                   |        |        |         |
|----------------|---------------------------------------|-----------------|---------|------------|-------|------------------|-----------|---------|---------------------------------------------------------------------------------------------------------------------------------------------------------------|-------------------|--------|--------|---------|
| OJECTION       | DES                                   | DT              | DOWLING | 2/13/2025  | RIDGE | E –              |           |         |                                                                                                                                                               |                   |        |        |         |
| SE NOTED       | DRW                                   | DT              | DOWLING | 2/13/2025  | Ň     | lational Laborat |           | NRICHED |                                                                                                                                                               | ISOTOPI<br>ISOTOP |        |        | ACILITY |
| CHES<br>NS AND | СНК 5/20/2025 <b>SE-02 LAB EQUIPN</b> |                 |         |            |       |                  |           |         | <b>-</b>                                                                                                                                                      |                   |        |        |         |
| 1E Y14.5M      | ENG                                   |                 |         |            | ]     |                  |           |         |                                                                                                                                                               |                   |        |        |         |
| RS AND         | QA                                    |                 |         |            | 1     |                  | _         | RC CH   |                                                                                                                                                               | _                 | _      | -      |         |
| NCES           |                                       |                 |         |            | \     | VENTIL           | LATE      | ED MOD  | OULAR                                                                                                                                                         | WET C             | CLEAN] |        | NCH     |
|                |                                       | L<br>TAL<br>GHT |         | LBS        |       | NEXT ASS         | SY        |         | DWG NO                                                                                                                                                        | -                 |        | 210    | REV     |
|                | THIS DRAWING PRODUCED USING           |                 |         | 1 <b>D</b> |       |                  | SE-02-003 |         |                                                                                                                                                               | <u>210   1</u>    |        |        |         |
| DRAWING        | SolidWorks                            |                 |         | SCALE      | 1:12  |                  |           |         |                                                                                                                                                               |                   | SHEET  | 1 of 2 |         |
|                | -                                     |                 |         | 2          | -     | •                |           |         |                                                                                                                                                               |                   | 1      |        |         |