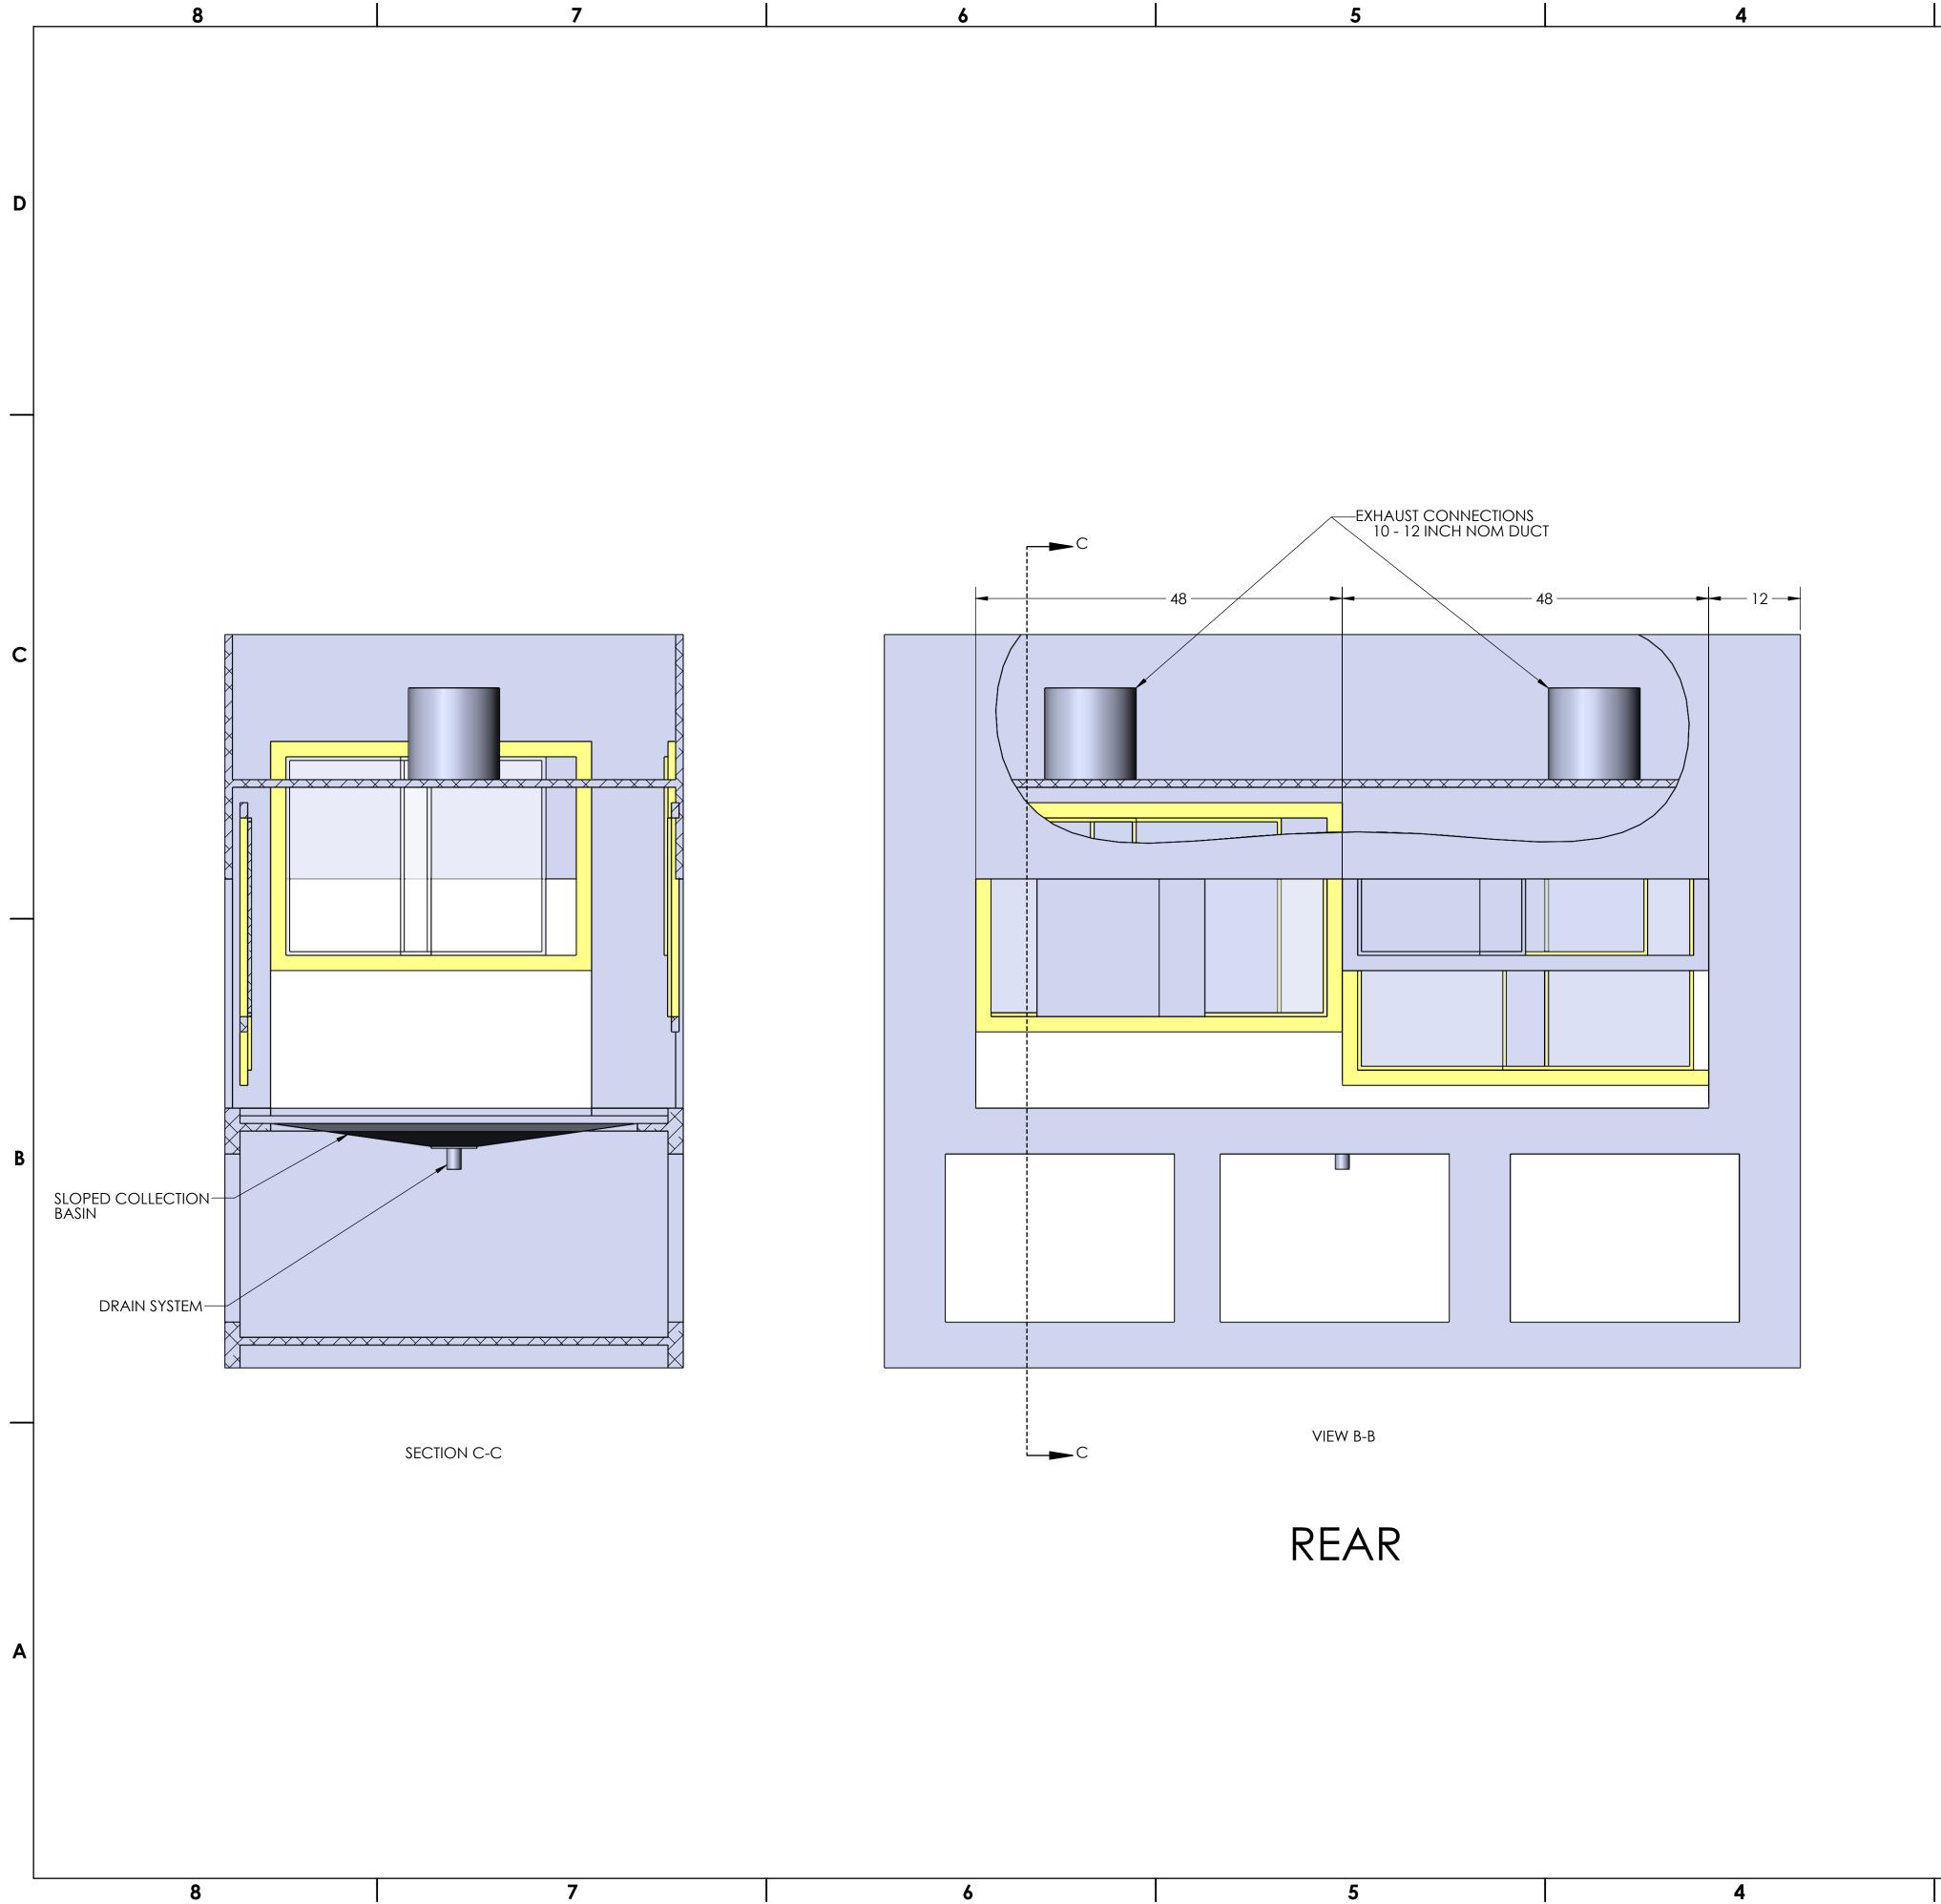

2

D

С

oular wet cleaning ben<mark>o</mark>n

0

MATERIAL: DESCRIPTION:

|                |                                       | APP             | ROVALS  | DATE       | Ne.   | Oak              |           |         | THIS DRAWING IS THE PROPERTY OF<br><b>RIDGE NATIONAL LABORATORY</b><br>TED FOR THE U.S. DEPARTMENT OF ENERGY UNDER<br>DNTRACT DE-AC05-000R22725 OAK RIDGE, TN |                   |        |        |         |
|----------------|---------------------------------------|-----------------|---------|------------|-------|------------------|-----------|---------|---------------------------------------------------------------------------------------------------------------------------------------------------------------|-------------------|--------|--------|---------|
| OJECTION       | DES                                   | DT              | DOWLING | 2/13/2025  | RIDGE | E –              |           |         |                                                                                                                                                               |                   |        |        |         |
| SE NOTED       | DRW                                   | DT              | DOWLING | 2/13/2025  | Ň     | lational Laborat |           | NRICHED |                                                                                                                                                               | ISOTOPI<br>ISOTOP |        |        | ACILITY |
| CHES<br>NS AND | СНК 5/20/2025 <b>SE-02 LAB EQUIPN</b> |                 |         |            |       |                  |           |         | <b>-</b>                                                                                                                                                      |                   |        |        |         |
| 1E Y14.5M      | ENG                                   |                 |         |            | ]     |                  |           |         |                                                                                                                                                               |                   |        |        |         |
| RS AND         | QA                                    |                 |         |            | 1     |                  | _         | RC CH   |                                                                                                                                                               | _                 | _      | -      |         |
| NCES           |                                       |                 |         |            | \     | VENTIL           | LATE      | ED MOD  | OULAR                                                                                                                                                         | WET C             | CLEAN] |        | NCH     |
|                |                                       | L<br>TAL<br>GHT |         | LBS        |       | NEXT ASS         | SY        |         | DWG NO                                                                                                                                                        | -                 |        | 210    | REV     |
|                | THIS DRAWING PRODUCED USING           |                 |         | 1 <b>D</b> |       |                  | SE-02-003 |         |                                                                                                                                                               | <u>210   1</u>    |        |        |         |
| DRAWING        | SolidWorks                            |                 |         | SCALE      | 1:12  |                  |           |         |                                                                                                                                                               |                   | SHEET  | 1 of 2 |         |
|                | -                                     |                 |         | 2          | -     | •                |           |         |                                                                                                                                                               |                   | 1      |        |         |